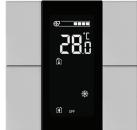

### Iswitch can provide self-routing with the next generation automation switch.

Control lighting, light level, curtain / blinds, and air conditioning scenarios.

The thermostat provides energy efficiency by automatically changing the set degree thanks to its operating modes.

Automatically controls areas with integrated temperature sensor.

Thanks to the existing moisture sensor, it can operate the additional ventilation system.

#### **Functions and Symbols;**

The symbol you prefer from our library is applied to the buttons.

User-friendly icons for residence and hotel applications combine with Iswitch's performance. Symbols help users know the function of the buttons. Interra helps customers and architects with a predefined library of symbols.