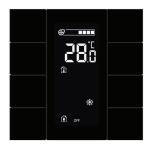

# Material and Color Options

Iswitch offers a unique range of colors in custom colors and standard colors, with a choice of plastic, aluminum, stainless steel and spectacular glass effect options.

White Glass (LCD)