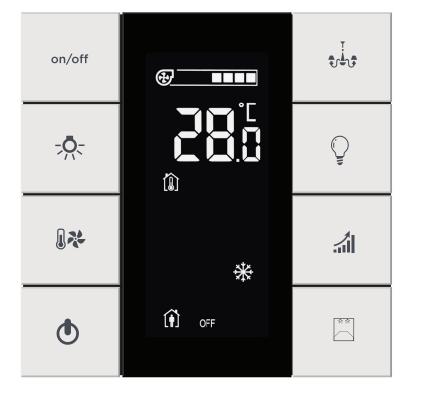

### Iswitch can provide self-routing with the next generation automation switch.

Control lighting, light level, curtain / blinds, and air conditioning scenarios.

The thermostat provides energy efficiency by automatically changing the set degree thanks to its operating modes.

Automatically controls areas with integrated temperature sensor.

Thanks to the existing moisture sensor, it can operate the additional ventilation system.

#### **Functions and Symbols;**

The symbol you prefer from our library is applied to the buttons.

User-friendly icons for residence and hotel applications combine with Iswitch's performance. Symbols help users know the function of the buttons. Interra helps customers and architects with a predefined library of symbols.