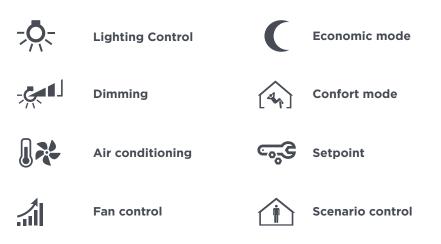

#### **Functions and Symbols;**

The symbol you prefer from our library is applied to the buttons.

User-friendly icons for residence and hotel applications combine with Iswitch's performance. Symbols help users know the function of the buttons. Interra helps customers and architects with a predefined library of symbols.

Control figures such as in "do not disturb "or "clean the room", can be engraved or lasered during production.