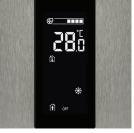

# Material and Color Options

Iswitch offers a unique range of colors in custom colors and standard colors, with a choice of plastic, aluminum, stainless steel and spectacular glass effect options.

White Glass (LCD)