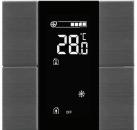

### Iswitch can provide self-routing with the next generation automation switch.

Control lighting, light level, curtain / blinds, and air conditioning scenarios.

The thermostat provides energy efficiency by automatically changing the set degree thanks to its operating modes.

Automatically controls areas with integrated temperature sensor.

Thanks to the existing moisture sensor, it can operate the additional ventilation system.

#### **Functions and Symbols;**

The symbol you prefer from our library is applied to the buttons.

User-friendly icons for residence and hotel applications combine with Iswitch's performance. Symbols help users know the function of the buttons. Interra helps customers and architects with a predefined library of symbols.