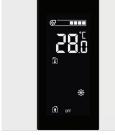

# Material and Color Options

Iswitch offers a unique range of colors in custom colors and standard colors, with a choice of plastic, aluminum, stainless steel and spectacular glass effect options.

White Glass (LCD)