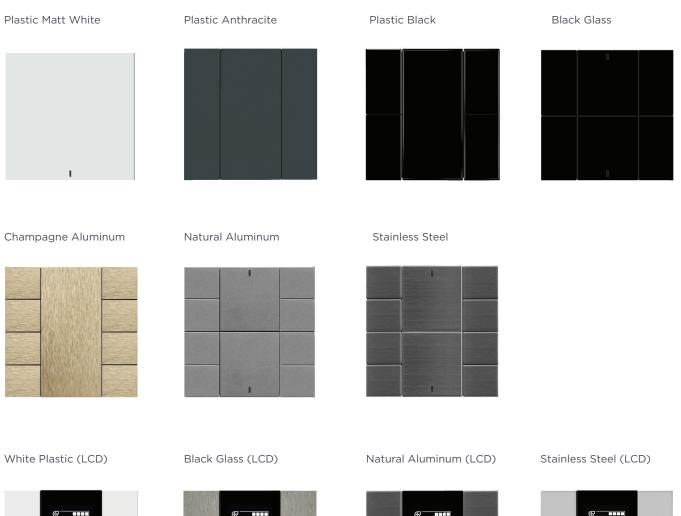

# Material and Color Options

Iswitch offers a unique range of colors in custom colors and standard colors, with a choice of plastic, aluminum, stainless steel and spectacular glass effect options.

White Glass (LCD)